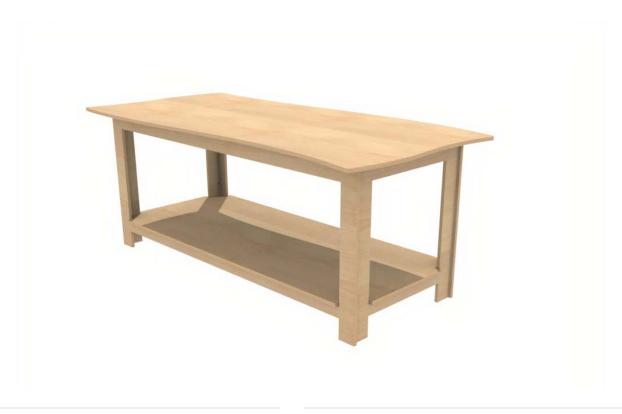

#### **Description**

The REACH-OF-TAB-CV-9648-FM-36 is the perfect addition to any space where collaboration and hands on learning are taking place. Whether it be a maker space, art studio or common area, these tables offer a large work surface for a group to work around. A low shelf offers storage for materials and supplies.

#### **Product features**

- · Work table height: 36"
- · Shelving for storage underneath
- Fixed height legs
- Floor glides

| 33" | Grade 3-5  |
|-----|------------|
| 36" | Grade 6-8  |
| 39" | Grade 9-10 |
| 42" | Grade 11+  |

#### **Views**

Refer to Technical Sheet for more details.

36"

Materials

• Europly FSC Certified hardwood plywood (FSC R 012337)