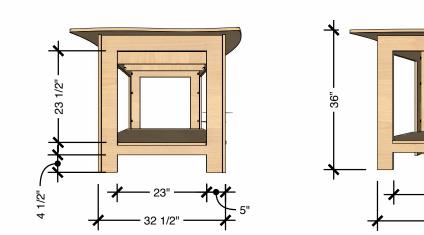

#### **Views**

Refer to Technical Sheet for more details.

36"

Materials

• Europly FSC Certified hardwood plywood (FSC R 012337)