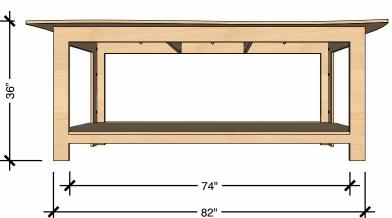

#### **Views**

Refer to Technical Sheet for more details.

36"

Materials

• Europly FSC Certified hardwood plywood (FSC R 012337)

# TECHNICAL DRAWING REACH WORK TABLE LENGTH 96" DEPTH 48" HEIGHT 36"