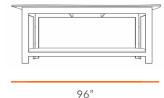

## natural pod™

### REACH WORK TABLE



#### **Description**

The REACH-OF-TAB-CV-9648-FM-36 is the perfect addition to any space where collaboration and hands on learning are taking place. Whether it be a maker space, art studio or common area, these tables offer a large work surface for a group to work around. A low shelf offers storage for materials and supplies.

#### **Product features**

- · Work table height: 36"
- · Shelving for storage underneath
- Fixed height legs
- Floor glides

| 33" | Grade 3-5  |
|-----|------------|
| 36" | Grade 6-8  |
| 39" | Grade 9-10 |
| 42" | Grade 11+  |

#### **Views**

Refer to Technical Sheet for more details.







36"

Materials

• Europly FSC Certified hardwood plywood (FSC R 012337)

## natural pod™

# TECHNICAL DRAWING REACH WORK TABLE LENGTH 96" DEPTH 48" HEIGHT 36"