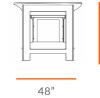

## natural pod™

### REACH WORK TABLE



#### **Description**

The REACH-OF-TAB-CV-9648-FM-36 is the perfect addition to any space where collaboration and hands on learning are taking place. Whether it be a maker space, art studio or common area, these tables offer a large work surface for a group to work around. A low shelf offers storage for materials and supplies.

#### **Product features**

- · Work table height: 36"
- · Shelving for storage underneath
- Fixed height legs
- Floor glides

| 33" | Grade 3-5  |
|-----|------------|
| 36" | Grade 6-8  |
| 39" | Grade 9-10 |
| 42" | Grade 11+  |

#### **Views**

Refer to Technical Sheet for more details.







36"

Materials

• Europly FSC Certified hardwood plywood (FSC R 012337)

## natural pod™

# TECHNICAL DRAWING REACH WORK TABLE LENGTH 96" DEPTH 48" HEIGHT 36"